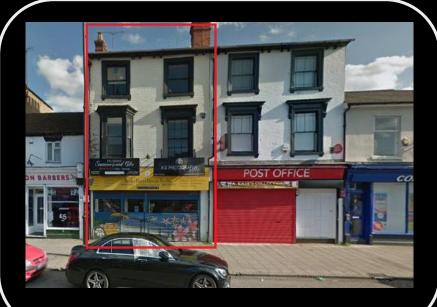

## **DEVELOPMENT / INVESTOR OPPORTUNITY**

- RARE TOWN CENTRE OPPORTUNITY
- SUITABLE FOR RESIDENTIAL EXTENSION
- Location: Wolverton town centre; Tesco with Costa, McDonalds & Lidl nearby
- Wolverton ≥ 0.4 miles; Milton Keynes 4.5 miles
- Town centre occupiers include Post Office, local retailers, various eateries etc
- Historic unlisted building: documented history dating to 1860. Originally residential (Belvedere House); one of the 1<sup>st</sup> 10 lots from Radcliffe Trust (1859)
- Prominent frontage to busy thoroughfare with space over four levels
- Retail unit: ground floor with storage & prep areas, basement & rear access. Let for 20 years FRI from 2021 at £22,000 pax
- Upper floors: split level three-bedroom apartment let on AST at £1,400 per month from July 2024