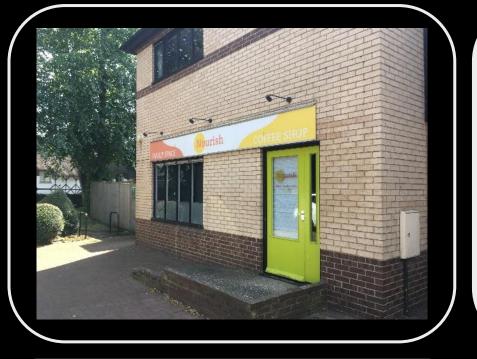

## **RETAIL / OFFICES**

| • | Unit 7: | 599 ft²             | (55.64 m²) |
|---|---------|---------------------|------------|
| • | Unit 8: | 592 ft²             | (55.00 m²) |
| • | Unit 9: | 496 ft <sup>2</sup> | (44.04 m²) |
|   |         |                     |            |

• Total: 1,687 ft<sup>2</sup> (154.68 m<sup>2</sup>)

- Location: popular town centre retail complex
- Milton Keynes: 12 miles; Bedford: 12 Miles; Northampton 11 Miles
- A509 & A428 easily accessible
- Stanley Court houses a range of retail, eateries & lifestyle occupiers (i.e. hair and beauty salons) along with car parking
- End-terrace ground floor lock up triple unit; capable of sub-division
- Three phase power, WCs and commercial kitchen in-situ
- Local Olney retailers: Co-op supermarket, Costa, Post Office, Oxfam
- Common estate areas managed via estate charge
- VAT: applicable
- Use: E
- Residue of 999 year leasehold: guided at £450,000
- Rateable value: £22,000
- Energy performance rating: under assessment

## Unit 7-9 Stanley Court, Olney

Buckinghamshire MK46 5NH www.clock.property