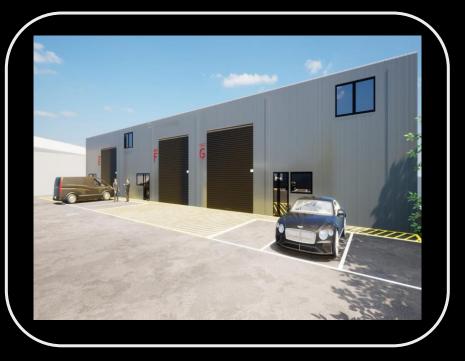

#### • RARE FREEHOLD AVAILABILITY

- Location: brand new development on Hitchin Road, Luton
- Luton town centre 1.2 miles with rail and airport links nearby
- A505, A6 & A5 trunk roads easily accessible. M1 is 5 miles away
- Ground floor: warehouse/industrial space; kitchen & WC
- First floor: mezzanine storage & office space
- Electric loading door, 7 metre eaves & three phase power
- Car parking & goods loading area
- Estate common areas maintained via service charge
- VAT: applicable
- Use: classes E, B2, B8
- Freehold: £1,100,000
- Rateable Value: to be assessed
- Projected EPC rating: A