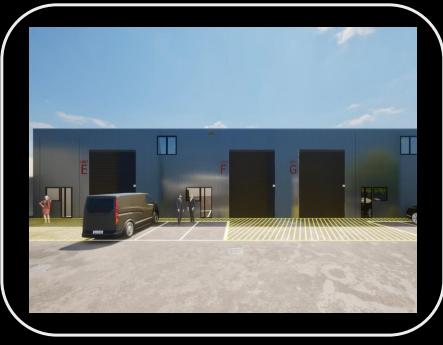

## RARE FREEHOLD AVAILABILITY

- Location: brand new development on Hitchin Road, Luton
- Luton town centre 1.2 miles with rail and airport links nearby
- A505, A6 & A5 trunk roads easily accessible. M1 is 5 miles away
- Ground floor: warehouse/industrial space; kitchen & WC
- First floor: mezzanine storage & office space
- Electric loading door, 7 metre eaves & three phase power
- Car parking & goods loading area
- Estate common areas maintained via service charge
- VAT: applicable
- Use: classes E, B2, B8