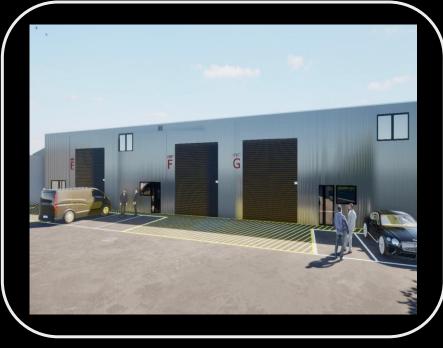

## RARE FREEHOLD AVAILABILITY

- Location: brand new development on Hitchin Road, Luton
- Luton town centre 1.2 miles with rail and airport links nearby
- A505, A6 & A5 trunk roads easily accessible. M1 is 5 miles away
- Ground floor: warehouse/industrial space; kitchen & WC
- First floor: mezzanine storage & office space
- Electric loading door, 7 metre eaves & three phase power
- Car parking & goods loading area
- Estate common areas maintained via service charge
- VAT: applicable
- Use: classes E, B2, B8