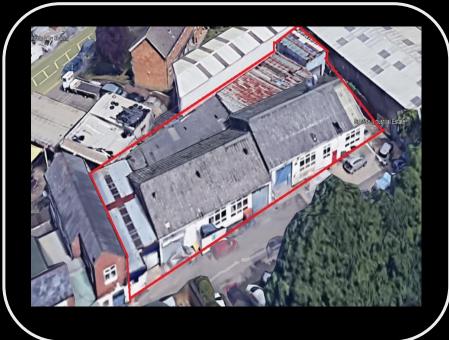

## **INDUSTRIAL**

- Location: established industrial estate on Hitchin Road, Luton
- Luton town centre 1.2 miles with rail and airport links nearby
- A505, A6 & A5 trunk roads easily accessible
- M1 5 miles
- Eaves: 4 metres
- Loading doors & three phase power
- Car parking & goods loading areas on-site
- Landlord controlled areas managed via service charge
- VAT: applicable
- Use: class E

Ground Floor: 8,688 ft² (807.12 m²)

- Rent: £54,950 pax on flexible lease terms
- Rateable value: under assessment
- Energy performance rating: D91

**SUNRISE IND EST, 324 HITCHIN RD, LUTON LU2 7SR** 

01582 858 001