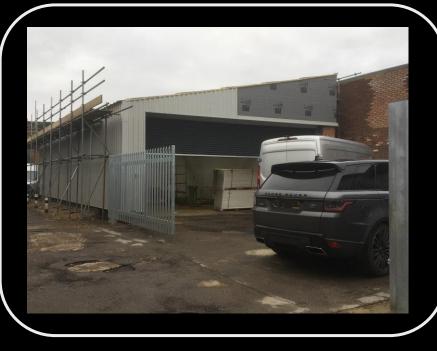

## TO LET

- Location: well-established industrial area
- Bletchley town centre 1.5 miles, Milton Keynes 5 miles
- Good access to all main trunk roads
- Industrial/storage minimum eaves at 4 metres rising to 5.5 metres
- Electric loading door & three phase power
- · WC facilities, gas available, LED lighting
- · Parking spaces within secure loading yard
- Estate common areas managed via service charge
- VAT: not applicable
- Use: industrial & storage; use classes E & B2

Ground Floor: 1,179 ft² (109.54 m²)

Leasehold: £12,500

Rateable value: £6,700

Energy performance rating: C60

OLD SIMPSON LANE, 14 SIMPSON RD, FENNY STRATFORD, BLETCHLEY, MK2 2DD

01908 04 05 06 clockproperty.com