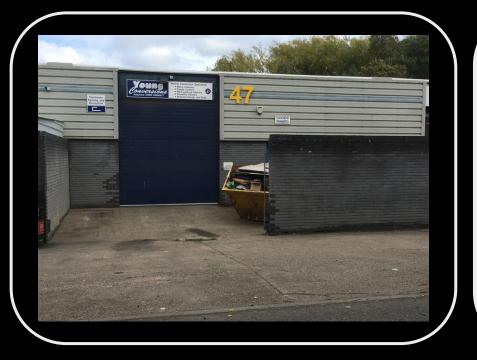

#### RARE LONG-DATED INVESTMENT OPPORTUNITY

- Location: well-established industrial estate
- Town centre 2.5 miles, Milton Keynes 5.5 miles
- Good access to all main trunk roads
- Industrial/warehouse with offices
- Electric loading door, hot air blower heating & three phase power
- Minimum eaves at 4 metres
- Seven parking spaces plus secure loading yard
- Estate common areas managed via service charge
- VAT: not applicable
- Let for 15 years FRI from 2023 at £31,000 pax; 5 year rent reviews
- Long leasehold (999 years from 1990): £595,000
- Ground rent: £100 pa
- Rateable value: £26,000
- Energy performance rating: C73

UNIT 47, BARTON RD, WATER EATON IND EST, BLETCHLEY, MILTON KEYNES MK2 3HU