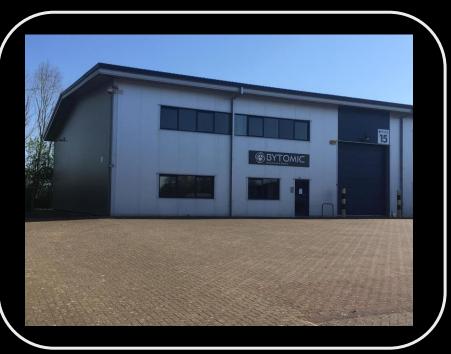

- Well located within gated estate of 14 units built in 2005
- Town centre 1.5 miles
- A421 easily accessible
- M40: 12.5 miles; M1: 17.5 miles
- Storage/light industrial unit with storage mezzanine & offices
- Height: 3.2 metres under mezzanine & 2.5 metres to eaves
- Car parking and loading access via roller shutter door
- Common areas managed via estate charge
- VAT: applicable
- Uses: E, B2 & B8
- Joint agents: Smiddy & Co and Clock Property
- Leasehold: £62,500 pax for a term to be agreed
- Rateable value: £37,500
- Energy performance rating: E103

## UNIT 15 TOP ANGEL, BUCKINGHAM INDUSTRIAL PARK BUCKINGHAM MK18 1TH

3,475 ft<sup>2</sup>

www.clock.property

01280 430 431 01525 623 007 office@clockproperty.com

MISREPRESENTATION ACT: Clock Property give notice that this document is a general guide only and does not constitute an offer or contract. Its content is given in good faith and is believed to be correct. Interested parties should not rely on the content as representations of fact & must satisfy themselves as to correctness. Subject to contract.