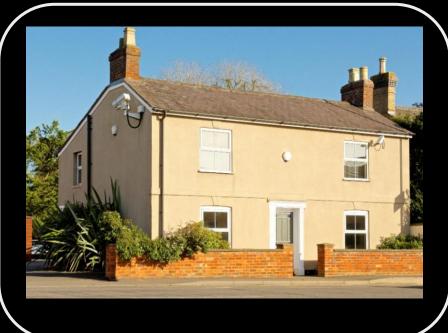

## **OCCUPIER / DEVELOPMENT / INVESTOR OPPORTUNITY**

- RARE FREEHOLD: AVAILABLE Q3 2022!
- Location: superb prominence to busy Towcester Road
- Stony Stratford 0.5 mile, Milton Keynes 4.5 miles
- Buckingham and Towcester both 7.5 miles
- Very close to A5/A508/A422 roundabout junction
- Period property with courtyard parking; carpeted & uPVC glazed
- Florescent lighting and telecoms, central heating & air-conditioning
- Self-contained offices over two storeys with kitchen & WCs
- Estate common areas managed via service charge
- VAT: applicable
- Use: E (may suit alternative uses, subject to planning)

• Total: 1,492 ft<sup>2</sup> (139.00 m<sup>2</sup>)

Floor area is measured net internal

Freehold: guide £425,000

• Rateable value: £10,500

Energy performance rating: C51

22 TOWCESTER RD, OLD STRATFORD MK19 6AQ