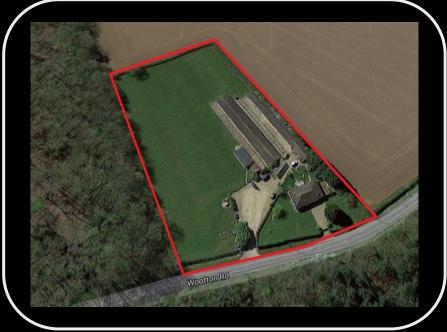

## **FOR SALE**

## OCCUPIER / DEVELOPMENT OPPORTUNITY

- UNIQUE OPPORTUNITY LAST AVAILABLE DURING 1980'S
- SUITABLE FOR REDEVELOPMENT OR OWNER OCCUPATION
- Location: edge of medieval Salcey Forest adjoining open countryside
- Northampton 7 miles; Milton Keynes 13 miles
- M1 J15 4.5 miles; historic Newport Pagnell & Olney both 9 miles
- Residential accommodation: 3 bedroom bungalow with garage
- Substantial commercial: two kennel blocks & outbuildings
- Ample paddocks, private gardens and parking area
- Use: Sui Generis. Suitable for change of use subject to planning
- Interest invited from both commercial & residential sectors

- Residential: 1,350 sq ft (125.50 sq m)
- Kennel Blocks: 9,334 sq ft (867.13 sq m)
- Total: 10,684 sq ft (992.63 sq m)
- Site area: 3.51 acres (1.42 hectares)

- Price: guide on application
- VAT may be applicable
- Rateable value: £22,000 (commercial); Council tax band D
- Energy performance rating: under assessment

FOREST LODGE, SALCEY FOREST, QUINTON, NORTHANTS NN7 2EQ

01908 04 05 06 clock.property office@clockproperty.com