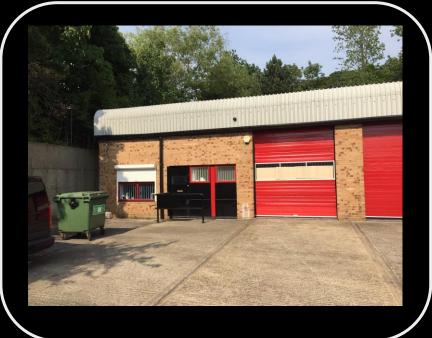

## **INDUSTRIAL**

- Location: Pages Ind Park, Billington Road, Leighton Buzzard
- Town centre approx 1 mile
- A5, A505 & A4146 easily accessible
- New M1 A5 link road approx 5 miles
- End terrace unit with three phase power
- Eaves: 4m
- Car parking
- Landlord controlled areas managed via service charge
- VAT: applicable
- Use: B1c
- Joint agents: Smiddy & Co and Clock Property

• Ground Floor: 1,735 ft<sup>2</sup>

Potential to add mezzanine level

• Total: 1,735 ft<sup>2</sup> (161 m<sup>2</sup>)

• Rent: £16,000 pax

Rateable value: £11,000

Energy performance rating: under assessment