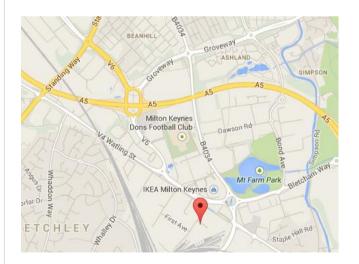

#### **LOCATION**

- Well located within an established industrial zone 4 miles from Central Milton Keynes.
- Good access via the grid road system to the A5. A421 and M1.
- Central Milton Keynes and Bletchley railway stations provide regional & national services.
- Nearby occupiers include Ikea, Network Rail, Screwfix, B&Q, Asda superstore and MK1 retail park.