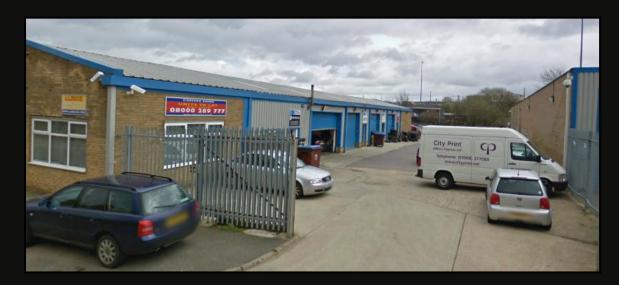

**Central Milton Keynes: 4 miles** 

Eaves up to 3.5m

**Telecoms & IT cabling** 

Three phase power

Car parking

Leasehold: competitive rents & flexible terms

25 FIRST AVENUE MILTON KEYNES MK1 1DX

clockproperty.co.uk

#### **LOCATION**

- Well located within an established industrial zone 4 miles from Central Milton Keynes.
- Good access via the grid road system to the A5, A421 and M1.
- Central Milton Keynes and Bletchley railway stations provide regional & national services.
- Nearby occupiers include Ikea, Network Rail, Screwfix and B&O.