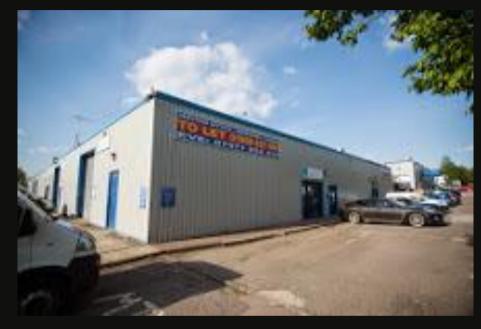

#### **LOCATION**

- Prominently positioned on established business estate.
- Approx 2 miles from Bletchley town centre & 5 miles from Milton Keynes.
- Good access to the A5, A421 and M1 (J13 & J14).
- Central Milton Keynes and Bletchley railway stations provide regional & national services.

#### **DESCRIPTION**

- Modern storage/production space with 24 hour access, CCTV and site security.
- Eaves up to 3.5m.
- Kitchen provisions & WC facilities.
- Reception facilities & meeting room availability.
- Cafe on campus.
- Goods vehicle access.
- Excellent car parking available.