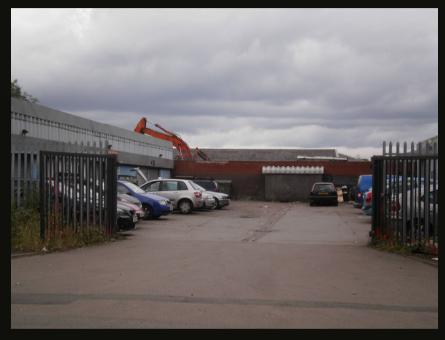

## **LOCATION**

- Established industrial complex only a mile from central Milton Keynes.
- Good access to the grid network, A5, A421, A422 and M1.
- Central Milton Keynes railway station connects to regional and national services.
- Nearby occupiers include VW Commercial Vehicles, Hertz Rent-a-Car, M & J Hire Centre, Keyline Builders Merchants and Biffa.

## **DESCRIPTION**

- Self-contained terraced unit on gated development of 10 commercial units.
- Metal clad construction with blockwork walls and industrial concrete floor.
- Town planning: B1, B2 and B8 uses.