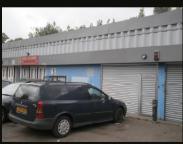

## **DESCRIPTION**

- Self-contained terraced unit on gated development of 10 commercial units.
- Metal clad construction with blockwork walls and industrial concrete floor.
- Town planning: B1, B2 and B8 uses.

### **SPECIFICATION**

- Eaves: 3m (9.75ft).
- Three phase power & WC.
- Flectric roller shutter door.
- Allocated parking and goods loading.