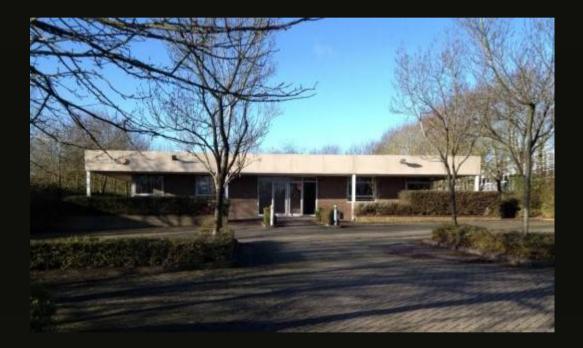

#### **DESCRIPTION**

- Detached single storey office unit on a selfcontained site.
- Mainly open plan with several internally partitioned meeting rooms.
- Town planning: B1.
- Suitable for alternative uses (ie D1 or D2) subject to planning.

# **FLOOR AREA** (approx gross internal)

Ground Floor: 3,594 ft<sup>2</sup> (334 m<sup>2</sup>)

Site Area: approx 0.56 acre.