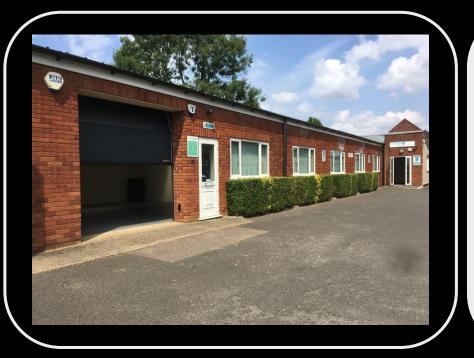

## **OFFICE & STUDIO SPACE**

- RARE COURTYARD OPPORTUNITY: OFFICE & STUDIO SPACE
- Location: super mews setting on busy Towcester Road
- Stony Stratford 0.5 mile, Milton Keynes 4.5 miles
- Buckingham or Towcester both 7.5 miles
- Very close to A5/A508 roundabout junction
- Self-contained mix of open plan space; GFCH & uPVC glazed
- LED lighting, three phase power and telecoms with Cat V cabling
- Courtyard parking for six cars
- Estate common areas managed via service charge
- VAT: applicable
- Use: E

Ground Floor: 2,251 ft<sup>2</sup> (209.10 m<sup>2</sup>)

- Freehold: guide £450,000
- May rent: £28,950 pax
- Rateable value: £12,500
- Energy performance rating: C57

UNIT 3 FURTHO COURT, TOWCESTER RD, OLD STRATFORD MK19 6AQ