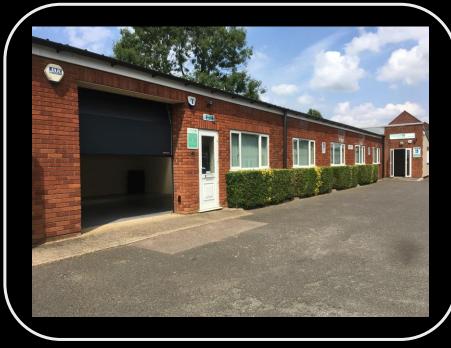

## **OFFICE & STUDIO SPACE**

- RARE COURTYARD OPPORTUNITY: OFFICE & STUDIO SPACE
- Location: super mews setting on busy Towcester Road
- Stony Stratford 0.5 mile, Milton Keynes 4.5 miles
- Buckingham or Towcester both 7.5 miles
- Very close to A5/A508 roundabout junction
- Self-contained mix of open plan space; GFCH & uPVC glazed
- LED lighting, three phase power and telecoms with Cat V cabling
- Courtyard parking for six cars
- Estate common areas managed via service charge
- VAT: applicable
- Use: E

• Ground Floor: 2,251 ft<sup>2</sup> (209.10 m<sup>2</sup>)

• Freehold: guide £525,000

• May rent: £35,000 pax

Rateable value: £12,500

• Energy performance rating: C57

**UNIT 3 FURTHO COURT, TOWCESTER RD, OLD STRATFORD MK19 6AQ** 