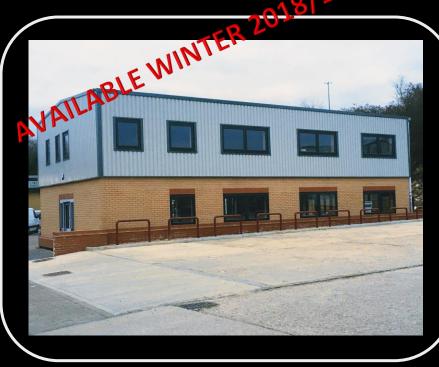

## **OFFICES**

- RARE FREEHOLD DETACHED OFFICES UNDER CONSTRUCTION
- UNIQUE OPPORTUNITY NOW ON RELEASE REGISTER YOUR INTEREST
- Location: well established commercial zone with good road links
- Central Milton Keynes 4 miles
- Bletchley town centre 1.5 miles
- A5 trunk road 1 mile
- Nearby occupiers include Tesco, Asda, Ikea, Iceland, TK Maxx
- Office building currently under construction can be bespoked
- Car parking: 11 spaces
- Open plan air-conditioned accommodation with suspended ceilings
- VAT: applicable
- Use: B1; may suit alternative uses subject to planning

• Ground Floor: 1,518 ft<sup>2</sup>

First Floor: 1,518 ft<sup>2</sup>

• Total: 3,036 ft<sup>2</sup> (282.08 m<sup>2</sup>)

Freehold: £564,750

Rateable value: to be re-assessed

Energy performance rating: to be assessed on practical completion