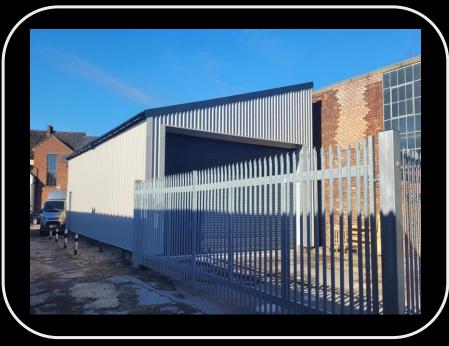

## TO LET INDUSTRIAL

- Location: well-established industrial area
- Bletchley town centre 1.5 miles, Milton Keynes 5 miles
- Good access to all main trunk roads
- Industrial/storage minimum eaves at 4 metres rising to 5.5 metres
- Electric loading door & three phase power
- · WC facilities, gas available, LED lighting
- · Parking spaces within secure loading yard
- Estate common areas managed via service charge
- VAT: not applicable
- Use: industrial & storage; use classes E & B2

Ground Floor: 1,179 ft² (109.54 m²)

• Leasehold: £14,500 pax

• Rateable value: £6,700

Energy performance rating: C60

OLD SIMPSON LANE, 14 SIMPSON RD, FENNY STRATFORD, BLETCHLEY, MK2 2DD

01908 04 05 06 clockproperty.com