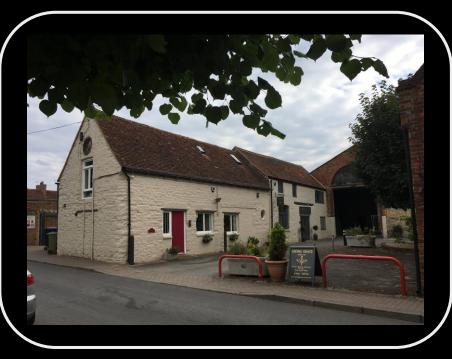

## **OCCUPIER / INVESTOR OPPORTUNITY**

- RARE HISTORIC TOWN CENTRE FREEHOLD
- Location: within the bustling heart of historic Stony Stratford
- Milton Keynes 4.5 miles, Buckingham and Towcester both 7.5 miles
- Easy access to A5/A508/A422 and MK grid roads
- Grade II\* property with private courtyard parking
- Oozing character with oak beams & exposed internal stonework
- Offices with spotlighting, telecoms, central heating & kitchenette
- First floor offices or residential accommodation; shower & WCs
- VAT: not applicable
- Permitted Use: employment & residential

• Total: 1,006 ft<sup>2</sup> (93.46 m<sup>2</sup>)

• Freehold: £315,000

Rateable value: £4,050

Energy performance rating: B49

1 CLARE STABLES, VICARAGE ROAD, STONY STRATFORD MK11 1BN 01908 04 05 06 clockproperty.com